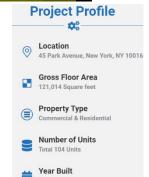

## PROJECT DESCRIPTION

NY Building Systems Consultant Inc (NYBSC) provided a comprehensive energy audit, Energy Modeling, an engineering analysis, and retro-commissioning study to comply with NYC Local Law 97 & 87 (LL97 & LL87) for 45 Park Avenue, an approximately 121,014 sqft modern commercial and residential building located in New York, NY.