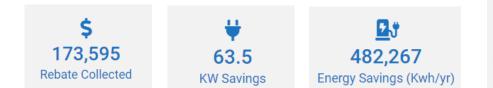

## **\$173K Rebate for New Elevators in Manhattan**

Project: \$173K Rebate for Elevators Modernization of one of Lincoln Towers Buildings

After the energy study and analysis, **NY Building Systems Consultant** Inc (NYBSC) identified big annual energy and cost savings from the Elevator modernization. NYBSC was able to save huge amount of peak demand **63.5kW**. NYBSC also collected the rebate from ConEdison. The initial estimated rebate was **\$31K**, but NYBSC was confident to manage more incentives. NYBSC worked very closely with Measurement and Verification (M & V) team and finally able to collect **\$173K** rebate.