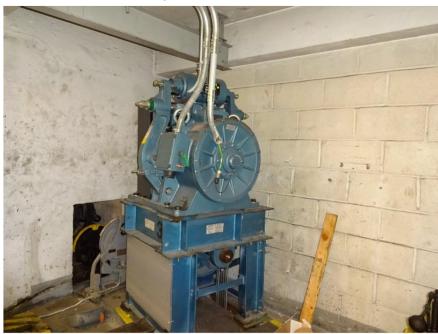

BSC was confident to manage more incentives. NYBSC worked very closely with Measurement and Verification (M & V) team and finally able to collect **\$173K** rebate.

| Building Profile |                                                   |
|------------------|---------------------------------------------------|
| 0                | Location<br>New York, NY 10023                    |
| к ж<br>к ж       | Gross Floor Area<br>477,300 Square feet           |
|                  | Property Type<br>Mixed Residential and Commercial |
| İ                | Year of Built<br>1965                             |

147-28 Hillside Avenue, Suite#2F, Jamaica, NY 11435 | Tel: (917) 300-7495 | info@nybscinc.com | www.nybscinc.com



## **\$173K Rebate for New Elevators in Manhattan**

## **Capture from site**



**New Elevator** 



## **Old Elevator**

147-28 Hillside Avenue, Suite#2F, Jamaica, NY 11435 | Tel: (917) 300-7495 | info@nybscinc.com | www.nybscinc.com